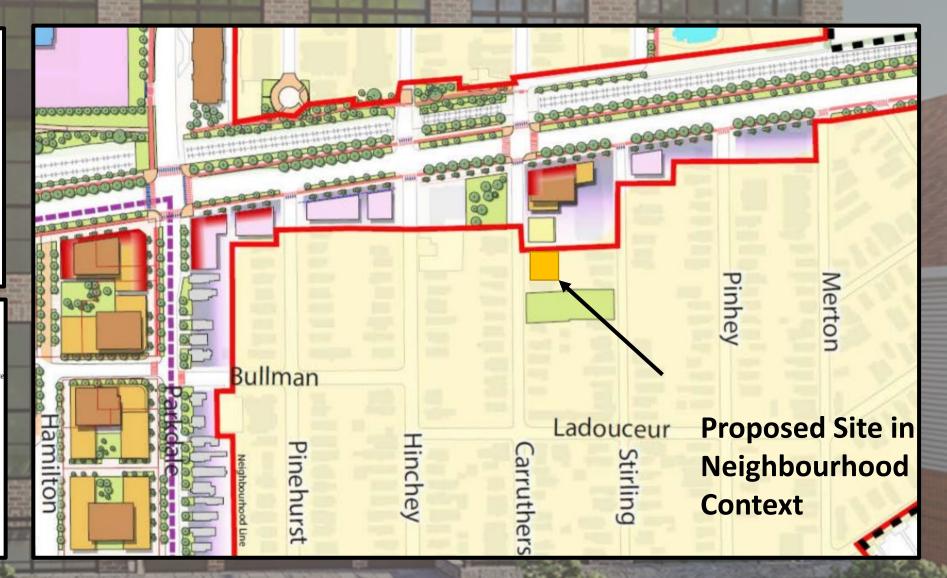

|                                                                                                                                                                                                                                                                                                                                         |



## 245 HINCHEY AVENUE EXISTING SITE CONDITIONS



ORANGE



# ORANGE

### NCHEY AVENUE PROJECT INFORMATION

|   | ZONING                               |                                                                                                                                      |                                        |                           |                               |                                             |                           |  |  |  |
|---|--------------------------------------|--------------------------------------------------------------------------------------------------------------------------------------|----------------------------------------|---------------------------|-------------------------------|---------------------------------------------|