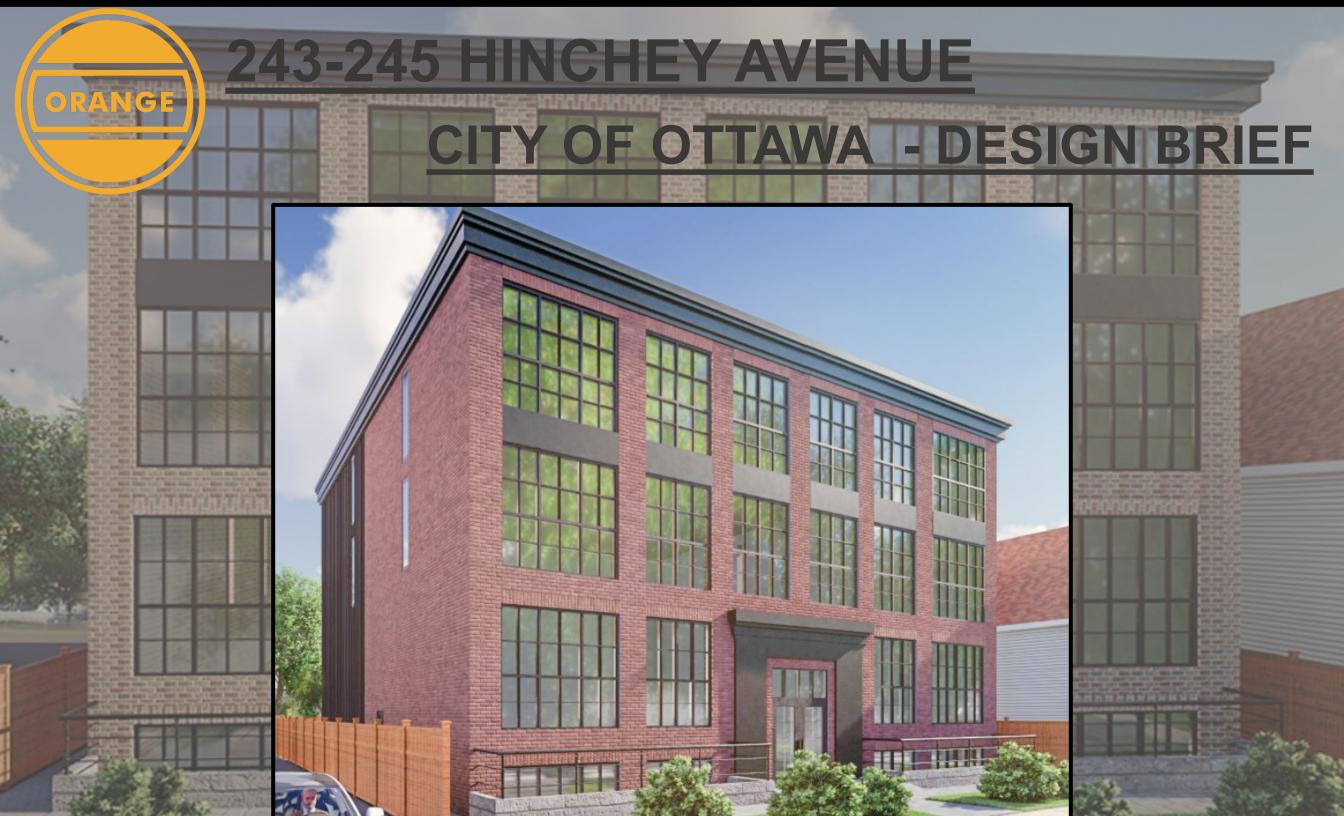

243-245 HINCHEY AVENUE

ORANGE

The Scott Street Community Design Plan designed around the Light Rail Transit (LRT) outlines the preferred development and growth of the area. The Pendleton complies with the zoning and urban design principles outlined in the Scott Street Community Design Plan. The Pendleton keeps the 11m low profile building height beside a 14.5m building height along Scott Street. The proposed low rise building abuts the Utility station on the fringe of Hinchey avenue posing to reduce impact on the neighbourhood. Additionally, the Pendleton buildings proximity to the LRT allows for no automobile parking on the site in accordance with sustainable transit use while densifying the urban core of one of Ottawa's most intensifying areas within the City's master plan design.