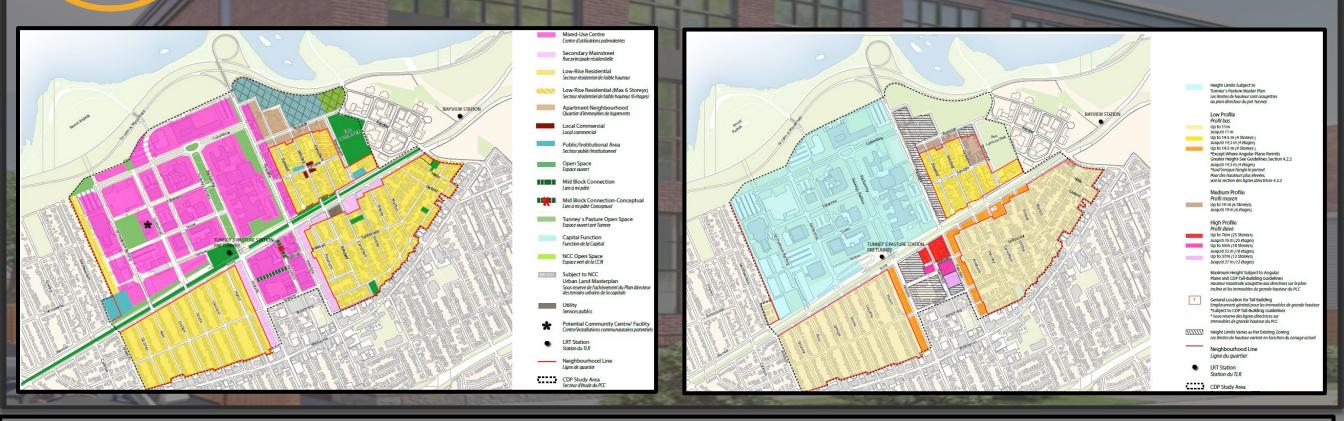

#### 4.2.2 Secondary Mainstreet Areas

C

The vision for the Secondary Mainstreet areas on Holland and Parkdale Avenues and Scott Street is streets of varying character and uses that help to stitch the distinct parts of the CDP area into a cohesive, eclectic whole. Existing uses and buildings generally will continue to be appropriate. At the same time, the policy directions and guidelines below encourage low-rise redevelopment that reinforces the scale of the Wellington Village and Hintonburg neighbourhoods while improving the streetscapes and, in some places, adding commercial amenities to the area. The unique conditions of the Odawa School site create an opportunity for additional height close to Scott Street.

| 1000 | and the second real second sec | the same in the second s | the loss not a party on here dealers and the                                                                                                                                                                                                                                                                                            |
|------|--------------------------------------------------------------------------------------------------------------------------------------------------------------------------------------------------------------------------------------------------------------------------------------------------------------------------------------------------------------------------------------------------------------------------------------------------------------------------------------------------------------------------------------------------------------------------------------------------------------------------------------------------------------------------------------------------------------------------------------------------------------------------------------------------------------------------------------------------------------------------------------------------------------------------------------------------------------------------------------------------------------------------------------------------------------------------------------------------------------------------------------------------------------------------------------------------------------------------------------------------------------------------------------------------------------------------------------------------------------------------------------------------------------------------------------------------------------------------------------------------------------------------------------------------------------------------------------------------------------------------------------------------------------------------------------------------------------------------------------------------------------------------------------------------------------------------------------------------------------------------------------------------------------------------------------------------------------------------------------------------------------------------------------------------------------------------------------------------------------------------------|-----------------------------------------------------------------------------------------------------------------------------------------------------------------------------------------------------------------------------------------------------------------------------------------------------------------------------------------------------------------------------------------------------------------------------------------------------------------------------------------------------------------------------------------------------------------------------------------------------------------------------------------------------------------------------------------------------|-----------------------------------------------------------------------------------------------------------------------------------------------------------------------------------------------------------------------------------------------------------------------------------------------------------------------------------------|
|      | Holland-Parkdale Node<br>Mixed-Use Centre<br><i>Centre d'utilisations polyvalentes du</i><br><i>secteur Holland-Parkdale</i><br>Secondary Mainstreet<br><i>Rue principale résidentielle</i>                                                                                                                                                                                                                                                                                                                                                                                                                                                                                                                                                                                                                                                                                                                                                                                                                                                                                                                                                                                                                                                                                                                                                                                                                                                                                                                                                                                                                                                                                                                                                                                                                                                                                                                                                                                                                                                                                                                                    |                                                                                                                                                                                                                                                                                                                                                                                                                                                                                                                                                                                                                                                                                                     | Low-Profile Residential Building<br>Immeuble résidentiel à profil bas<br>Medium-Profile Residential Building<br>Immeuble résidentiel à profil moyen<br>High-Profile Residential Building<br>Immeuble résidentiel à profil élevé<br>Residential Mixed-Use Building<br>Immeuble résidentiel à utilisations polyvalente<br>Office Building |
|      | Active Frontage<br>Façade active                                                                                                                                                                                                                                                                                                                                                                                                                                                                                                                                                                                                                                                                                                                                                                                                                                                                                                                                                                                                                                                                                                                                                                                                                                                                                                                                                                                                                                                                                                                                                                                                                                                                                                                                                                                                                                                                                                                                                                                                                                                                                               |                                                                                                                                                                                                                                                                                                                                                                                                                                                                                                                                                                                                                                                                                                     | Immeuble de bureaux<br>Retail Building<br>Immeuble commercial                                                                                                                                                                                                                                                                           |
|      | Existing/Proposed Open Space<br>Espace ouvert actuel/proposé                                                                                                                                                                                                                                                                                                                                                                                                                                                                                                                                                                                                                                                                                                                                                                                                                                                                                                                                                                                                                                                                                                                                                                                                                                                                                                                                                                                                                                                                                                                                                                                                                                                                                                                                                                                                                                                                                                                                                                                                                                                                   |                                                                                                                                                                                                                                                                                                                                                                                                                                                                                                                                                                                                                                                                                                     | Public/Institutional Building<br>Édifice public/institutionnel                                                                                                                                                                                                                                                                          |
|      | Existing/Proposed Plaza<br>Place actuelle/proposée                                                                                                                                                                                                                                                                                                                                                                                                                                                                                                                                                                                                                                                                                                                                                                                                                                                                                                                                                                                                                                                                                                                                                                                                                                                                                                                                                                                                                                                                                                                                                                                                                                                                                                                                                                                                                                                                                                                                                                                                                                                                             |                                                                                                                                                                                                                                                                                                                                                                                                                                                                                                                                                                                                                                                                                                     | Low-Rise Neighbourhood<br>Secteur résidentiel de faible hauteur                                                                                                                                                                                                                                                                         |
|      | Neighbourhood Line<br><i>Ligne du quartier</i>                                                                                                                                                                                                                                                                                                                                                                                                                                                                                                                                                                                                                                                                                                                                                                                                                                                                                                                                                                                                                                                                                                                                                                                                                                                                                                                                                                                                                                                                                                                                                                                                                                                                                                                                                                                                                                                                                                                                                                                                                                                                                 |                                                                                                                                                                                                                                                                                                                                                                                                                                                                                                                                                                                                                                                                                                     | Tunneys Pasture Mixed-Use Centre<br>Subject to Tunneys Pasture Master Plan<br>Centre d'utilisations polyvalentes                                                                                                                                                                                                                        |
|      | CDP Study Area<br>Secteur d'étude du PCC                                                                                                                                                                                                                                                                                                                                                                                                                                                                                                                                                                                                                                                                                                                                                                                                                                                                                                                                                                                                                                                                                                                                                                                                                                                                                                                                                                                                                                                                                                                                                                                                                                                                                                                                                                                                                                                                                                                                                                                                                                                                                       |                                                                                                                                                                                                                                                                                                                                                                                                                                                                                                                                                                                                                                                                                                     | de pré Tunney<br>Sous réserve du plan directeur de pré Tunney                                                                                                                                                                                                                                                                           |
|      |                                                                                                                                                                                                                                                                                                                                                                                                                                                                                                                                                                                                                                                                                                                                                                                                                                                                                                                                                                                                                                                                                                                                                                                                                                                                                                                                                                                                                                                                                                                                                                                                                                                                                                                                                                                                                                                                                                                                                                                                                                                                                                                                |                                                                                                                                                                                                                                                                                                                                                                                                                                                                                                                                                                                                                                                                                                     |                                                                                                                                                                                                                                                                                                                                         |