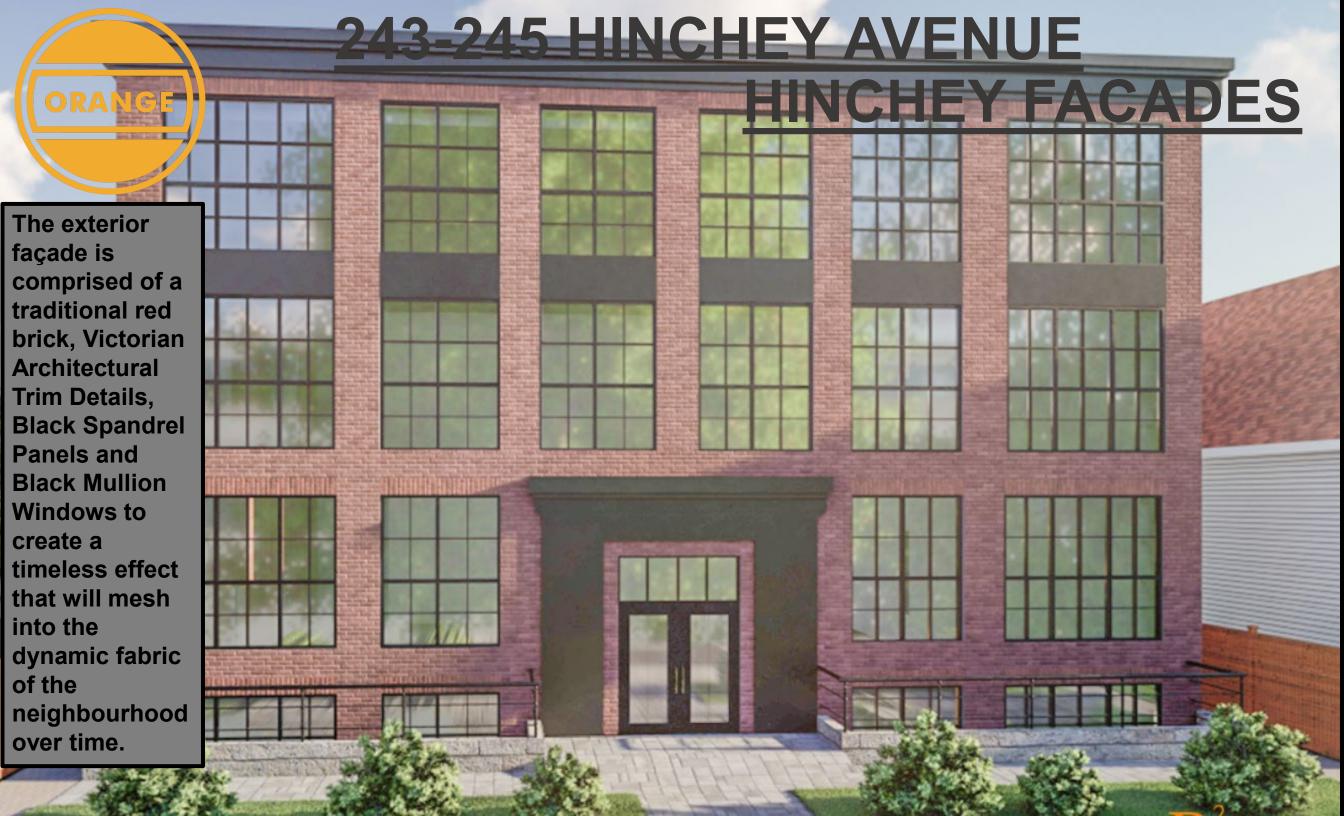

243-245 HINCHEY AVENUE

ORANGE

The Scott Street Community Design Plan designed around the Light Rail Transit (LRT) outlines the preferred development and growth of the area. The Pendleton complies with the zoning and urban design principles outlined in the Scott Street Community Design Plan. The Pendleton keeps the 11m low profile building height beside a 14.5m building height along Scott Street. The proposed low rise building abuts the Utility station on the fringe of Hinchey avenue posing to reduce impact on the neighbourhood. Additionally, the Pendleton buildings proximity to the LRT allows for no automobile parking on the site in accordance with sustainable transit use while densifying the urban core of one of Ottawa's most intensifying areas within the City's master plan design.