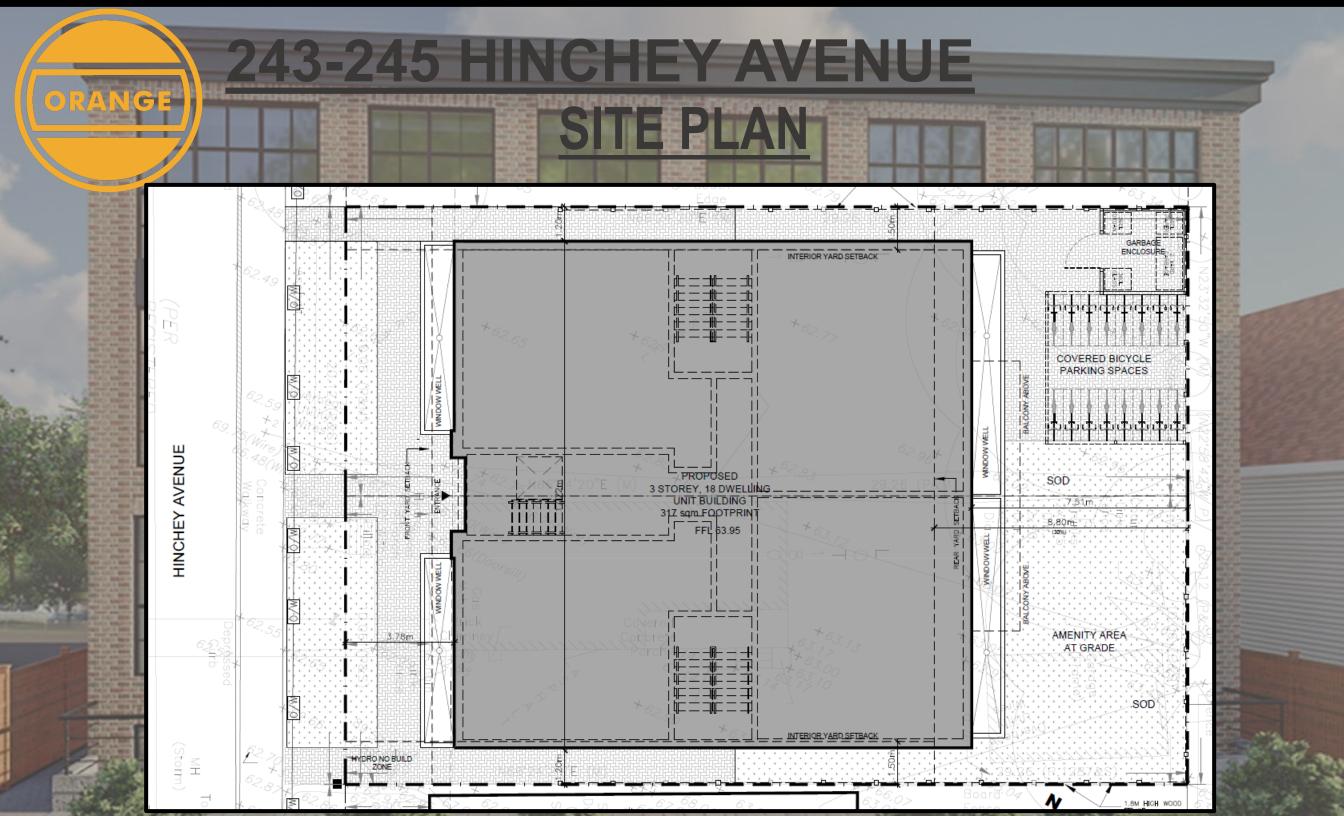

### NCHEY AVENUE PROJECT INFORMATION

|   | ZONING                               |                                                                                                                                      |                                        |                           |                               |                                             |                           |  |  |  |
|---|--------------------------------------|--------------------------------------------------------------------------------------------------------------------------------------|----------------------------------------|---------------------------|-------------------------------|---------------------------------------------|---------------------------|--|--|--|
|   | Current Zoning                       | R4H (Subject to Minor rezoning)                                                                                                      |                                        |                           |                               | Required                                    | Provided                  |  |  |  |
|   |                                      | Required                                                                                                                             | Provided                               | Ν                         | Min. Amenity Area             | 8 x 15 sqm=120 sqm                          | =121.4 sqm                |  |  |  |
|   | Min. Lot Area                        | 360 SQ. M.                                                                                                                           | 589 SQ. M.                             |                           |                               | 10 x 6 sqm= <u>60 sqm</u><br>Total =180 sqm |                           |  |  |  |
|   | Min. Lot Width                       | 12 M                                                                                                                                 | 20.1 M                                 |                           |                               | Total =180 sqm                              |                           |  |  |  |
|   | Min. Front Yard Setback              | 2.93 M                                                                                                                               | 3.78 M                                 | 3.78 M Min. Communal Area |                               | 8 x 15 sqm=120 sqm                          | 91.0 sqm                  |  |  |  |
|   | Min. Rear Yard Setback               | 8.8 M (30%)                                                                                                                          | 7.5 M                                  |                           | at grade and in the rear yard |                                             |                           |  |  |  |
| I | Min. Interior Yard Setback           | Where the building<br>wall is equal to or<br>less than 11 m in<br>height: 1.5 m Where                                                | 1.2 M                                  |                           |                               |                                             |                           |  |  |  |
|   |                                      | the building wall is<br>greater than 11 m in<br>height: 2.5 m.<br>Beyond the first 21 m<br>the interior side yard<br>setback is 6 m. |                                        |                           | Private Balcony Area          |                                             | 30.4 sqm<br>(4 x 7.6 sqm) |  |  |  |
|   |                                      |                                                                                                                                      |                                        | $\vdash$                  |                               |                                             | 91.0 sqm                  |  |  |  |
|   | Max. Building Height                 | 11.0 M                                                                                                                               | 11.0 M                                 |                           | Total Provided                |                                             | =121.4 sqm                |  |  |  |
|   |                                      |                                                                                                                                      |                                        | N                         | Maximum # of units per lot    | 8 (on two lots)                             | 18 (on two lots)          |  |  |  |
| 6 | Min. Landscape Area                  |                                                                                                                                      |                                        |                           |                               |                                             |                           |  |  |  |
|   | Min. Vehicle Parking Spaces          | 3                                                                                                                                    | 0                                      |                           |                               |                                             |                           |  |  |  |
|   | Min. Handicap Vehicle Parking Spaces | 0                                                                                                                                    | 0                                      |                           |                               |                                             |                           |  |  |  |
|   | Min. Driveway Width                  |                                                                                                                                      | N/A                                    |                           |                               |                                             |                           |  |  |  |
|   | Min. Bicycle Parking Spaces          | 9 SPACES<br>( 0.5 per unit)                                                                                                          | 2 INT. AND 16 EXT.<br>TOTAL =18 SPACES |                           |                               |                                             |                           |  |  |  |